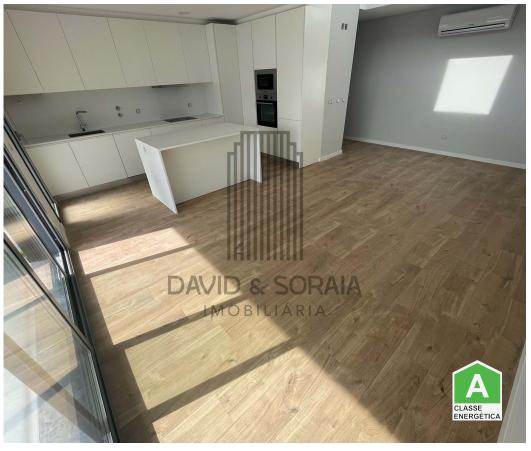

#### Composed by:

- 1 fully equipped Open SPACE kitchen with balcony;
- 1 room with air conditioning and balcony;
- 1 social WC;
- 1 Private Hall with access to the rooms;
- 2 bedrooms with wardrobes and air conditioning;
- 1 Private WC;
- Electric blinds;
- Solar panels;
- False ceilings with LED lighting;

- · Washing machine
- · Air conditioning
- Equipped kitchen
- · Laminated floor
- Garden
- Built year: 2023
- Laundry
- Kitchenette
- Frontline property
- Lift
- Electric shutters
- · Main drainage
- Central location
- · Security door
- Energetic certification: A
- Balcony