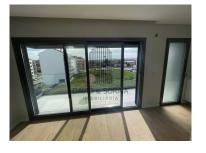

#### Composed by:

- 1 fully equipped Open SPACE kitchen with balcony;
- 1 room with air conditioning and balcony;
- 1 social WC;
- 1 Private Hall with access to the rooms;
- 2 bedrooms with wardrobes and air conditioning;
- 1 Private WC;
- Electric blinds;
- Solar panels;
- False ceilings with LED lighting;

- · Washing machine
- · Air conditioning
- Equipped kitchen
- · Laminated floor
- Garden
- Built year: 2023
- Laundry
- Kitchenette
- Frontline property
- Lift
- Electric shutters
- · Main drainage
- Central location
- · Security door
- Energetic certification: A
- Balcony