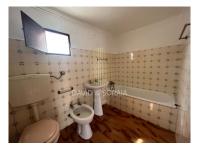

## VILLA WITH 6 DIVISIONS | CABRELA | BACKYARD

VILLA prior to 1951 with 6 divisions | CABRELA | YARD

This house comprises:

- Entrance hall;
- Social WC;
- Kitchen;
- Living room with typical Alentejo fireplace;
- 4 divisions / bedrooms;
- Backyard with access to the main entrance.