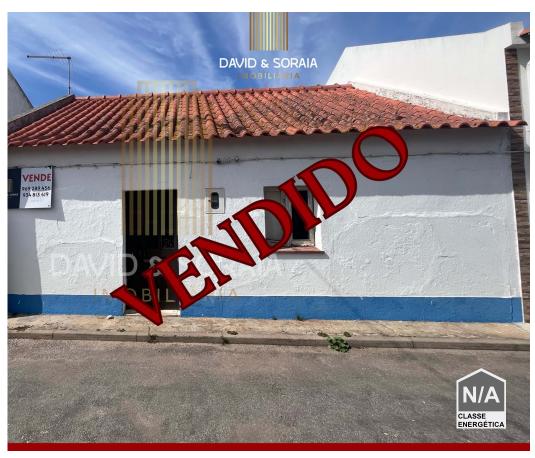

## Vendas Novas - Villa

Land Area (m²)

54 900 € (EUR €)

## VILLA WITH 6 DIVISIONS | CABRELA | BACKYARD

VILLA prior to 1951 with 6 divisions | CABRELA | YARD

This house comprises:

- Entrance hall;
- Social WC;
- Kitchen;
- Living room with typical Alentejo fireplace;
- 4 divisions / bedrooms;
- Backyard with access to the main entrance.

Acquisition value: 79900€

COME AND SEE YOUR HOME, WITH US! We help the customer throughout the process! We are just a call away [

Soraia Bordeira +351 934 813 419 Real Estate Consultant and CEO

David Dias +351 969 289 456 Real Estate Consultant and CEO