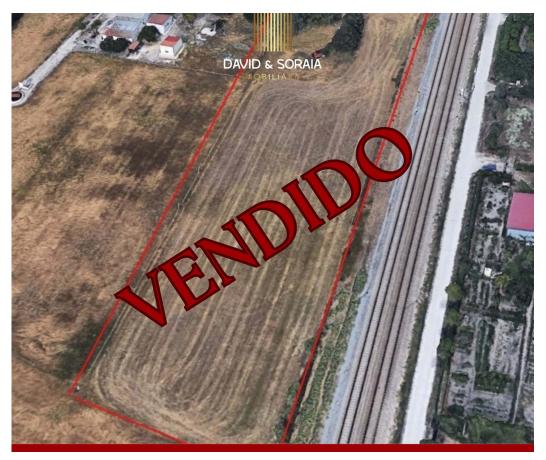

## **Pinhal Novo - Land**

Land 6000m2

59 000 € (EUR €)

Rustic land 6000m2 inserted in Palha lagoon, in Pinhal Novo.

Inserted in RAN, with the possibility of construction of a building to support agricultural activity (Information from DRAP-LVT and CCDR-LVT).