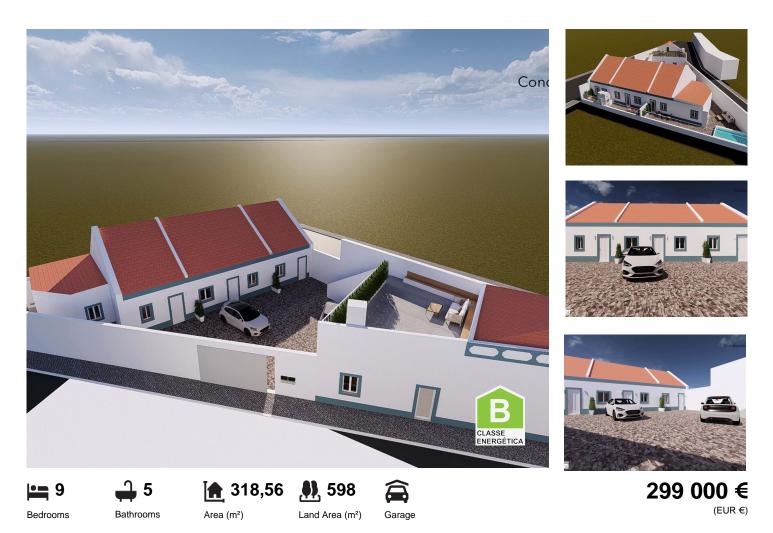

## Private Villa - 4 houses

SET OF FOUR HOUSES, EXCELLENT INVESTMENT Two Buildings: - BUILDING 1: 213m2 of housing - DIVIDED into 3 properties (2x 2-bedroom and 1 3-bedroom) - BUILDING 2: 105.56m2 for commercial use (2-bedroom) Four houses in total, set on a 598m2 plot! EXCELLENT INVESTMENT OPPORTUNITY! After a meeting at Vendas Novas City Council, there is the possibility of building 4 AUTONOMOUS units ALL for HOUSING, upon presentation of a project. CENTRAL location! 1 minute away from supermarkets, cafes, restaurants, pharmacies, schools, buses, trains, etc. NOTE: The 3D images are illustrative and may be subject to change. COME AND DISCOVER YOUR HOME WITH US! We help our clients throughout the entire process! We are just a phone call away [].

## **Property Features**

- Equipped kitchen
- Garden
- Garage
- Drive way
- · Views: Countryside views, City view, Urbanization view
- Double glazing
- Pantry
- Attic
- Central location
- Barbecue
- Security door

• Proximity: Airport, Mountain, Beach, Golf course, Shopping, Restaurants, City, Open field, Hospital, Pharmacy, Public Transport, Schools, Public Swimming Pools, Playground

- Terrace
- Private condominium
- Storage / utility room
- Frontline property
- Electric garage gate
- Main drainage
- Quiet Location
- Parking space
- · Sealed land area
- Energetic certification: B